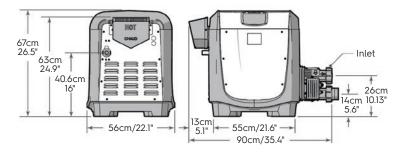

#### **SPECIFICATIONS**

| Model         | IXI 200    | IXI 370    |
|---------------|------------|------------|
| Firing Rate   | 200 mj/h   | 370 mj/h   |
| Vent Diameter | 150mm (6") | 200mm (8") |
| Width         | 58.1cm     | 58.1cm     |
| Depth         | 56.1cm     | 56.1cm     |
| Height        | 67cm       | 67cm       |
| Weight        | 53kg       | 57kg       |
| Mininum LPM   | 113LPM     | 113LPM     |
| Maximum LPM   | 378LPM     | 378LPM     |
| IPX Rating    | IPX4       | IPX4       |
|               |            |            |