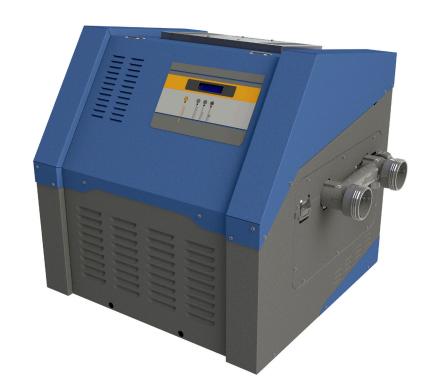

## HiNRG Pool and Spa Heaters

High Performance, highly reliable and in a compact package. The AstralPool HiNRG Heaters are designed for rapid heat up of your swimming pool or spa and to work with today's energy efficient variable speed pumps, even when set on energy efficient low speed. Available in three models, the 175, 250 and 400, the HiNRG Heater can be ordered for Natural Gas or LPG and has kilowatt equivalent outputs of 39 kW, 55kW or a massive 90 kW. The build quality, an important factor for gas pool and spa heating is so high that the HiNRG Heater is covered by a 5 year limited warranty on both commercial and residential installations.