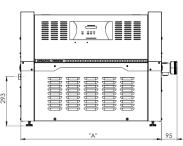

## **SPECIFICATIONS**

| Model     | "A" DIM | GAS<br>CONN | WATER<br>CONN | MJ/Hr<br>Input | kW<br>Output | Water Flow    | Indoor<br>Flue<br>Conn | Max Flue<br>Length |
|-----------|---------|-------------|---------------|----------------|--------------|---------------|------------------------|--------------------|
| HINRG 175 | 590 mm  | 20 mm       | 50 mm         | 175            | 39           | 120 - 500 lpm | 125 mm                 | 16 m               |
| HINRG 250 | 656 mm  | 20 mm       | 50 mm         | 250            | 55           | 120 - 500 lpm | 125 mm                 | 16 m               |
| HINRG 400 | 855 mm  | 20 mm       | 50 mm         | 400            | 90           | 120 - 500 lpm | 125 mm                 | 16 m               |

<sup>\*</sup> For indoor installations, the flue kit including cowl must be purchased from AstralPool

| HINRG | "A" (mm) |  |  |
|-------|----------|--|--|
| 200   | 590      |  |  |
| 250   | 656      |  |  |
| 400   | 855      |  |  |