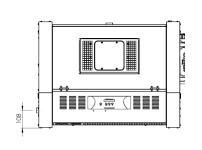

## **SPECIFICATIONS**

| Model     | "A" DIM | GAS<br>CONN | WATER<br>CONN | MJ/Hr<br>Input | kW<br>Output | Water Flow    | Indoor<br>Flue<br>Conn | Max Flue<br>Length |
|-----------|---------|-------------|---------------|----------------|--------------|---------------|------------------------|--------------------|
| HINRG 175 | 590 mm  | 20 mm       | 50 mm         | 175            | 39           | 120 - 500 lpm | 125 mm                 | 16 m               |
| HINRG 250 | 656 mm  | 20 mm       | 50 mm         | 250            | 55           | 120 - 500 lpm | 125 mm                 | 16 m               |
| HINRG 400 | 855 mm  | 20 mm       | 50 mm         | 400            | 90           | 120 - 500 lpm | 125 mm                 | 16 m               |

<sup>\*</sup> For indoor installations, the flue kit including cowl must be purchased from AstralPool

| HINRG | "A" (mm) |  |  |
|-------|----------|--|--|
| 200   | 590      |  |  |
| 250   | 656      |  |  |
| 400   | 855      |  |  |