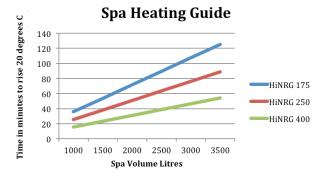

The HiNRG Heater can heat a large spa in an hour or less and depending on the model selected can heat a 50,000 litre pool in 8 hours or less, giving you the flexibility to quickly heat the water if friends are arriving at short notice.