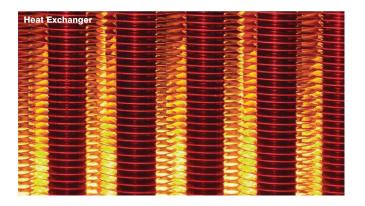

#### Heart of the Heater

The heat exchanger is one of the most important components. Its task is to extract the heat from the combustion process and efficiently transfer it into the pool or spa water. AstralPool's HiNRG Heaters incorporate copper-nickel extruded finned tube which have 10 times the heat transfer of plain tube. The hard drawn tubes are specifically designed without curves or bends to avoid corrosion and erosion of high velocity pool water. Newly designed manifolds on each end of the heat exchanger are robust and made of high temperature engineering plastic with a self cooling design to ensure long life and withstand high pressures.