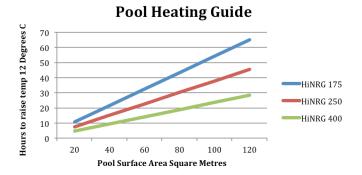

The HiNRG Heater can heat a large spa in an hour or less and depending on the model selected can heat a 50,000 litre pool in 8 hours or less, giving you the flexibility to quickly heat the water if friends are arriving at short notice.