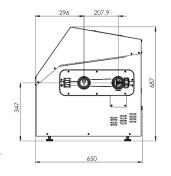

## **SPECIFICATIONS**

| Model     | "A" DIM | GAS<br>CONN | WATER<br>CONN | MJ/Hr<br>Input | kW<br>Output | Water Flow    | Indoor<br>Flue<br>Conn | Max Flue<br>Length |
|-----------|---------|-------------|---------------|----------------|--------------|---------------|------------------------|--------------------|
| HINRG 175 | 590 mm  | 20 mm       | 50 mm         | 175            | 39           | 120 - 500 lpm | 125 mm                 | 16 m               |
| HINRG 250 | 656 mm  | 20 mm       | 50 mm         | 250            | 55           | 120 - 500 lpm | 125 mm                 | 16 m               |
| HINRG 400 | 855 mm  | 20 mm       | 50 mm         | 400            | 90           | 120 - 500 lpm | 125 mm                 | 16 m               |

<sup>\*</sup> For indoor installations, the flue kit including cowl must be purchased from AstralPool

| HINRG | "A" (mm) |  |  |
|-------|----------|--|--|
| 200   | 590      |  |  |
| 250   | 656      |  |  |
| 400   | 855      |  |  |